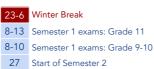

| 12-19 | Mock IB exams: Grade 12      |
|-------|------------------------------|
| 19    | Winter Program               |
| 20    | Early Release (12:30 pm)     |
| 23    | Winter Break - school closed |